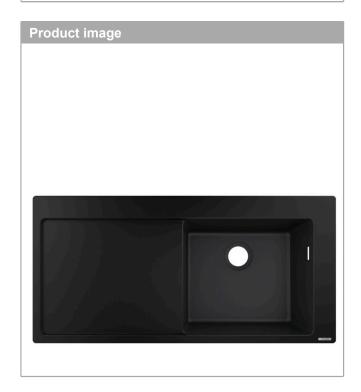

## **S514-F450 Built-in sink 450 with drainboard left**Finish: **Graphiteblack** Article Number: **43314170**

## product features

· cut-out dimensions: 1030 x 490 mm

· material: SilicaTec

· number of bowls: 1 main bowl

· with drainage

 tap hole for drilling is predefined (see scale drawing), diamond drill included

orientation: bowl rightcabinet size: 60 cm

· installation type: topmount

 $\cdot$   $\,$  position overflow: on the right side of the bowl

· for installation in worktops from 20 mm

· sink depth: 190 mm

 waste set not included - please order one waste set from the required parts