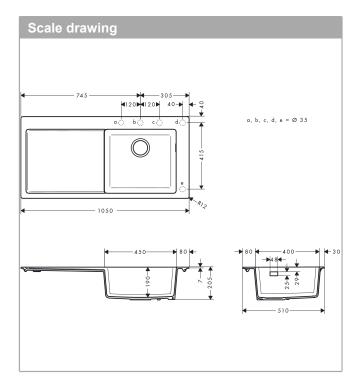

## product features

· cut-out dimensions: 1030 x 490 mm

· material: SilicaTec

· number of bowls: 1 main bowl

· with drainage

 tap hole for drilling is predefined (see scale drawing), diamond drill included

orientation: bowl rightcabinet size: 60 cm

· installation type: topmount

 $\cdot$   $\,$  position overflow: on the right side of the bowl

· for installation in worktops from 20 mm

· sink depth: 190 mm

 waste set not included - please order one waste set from the required parts